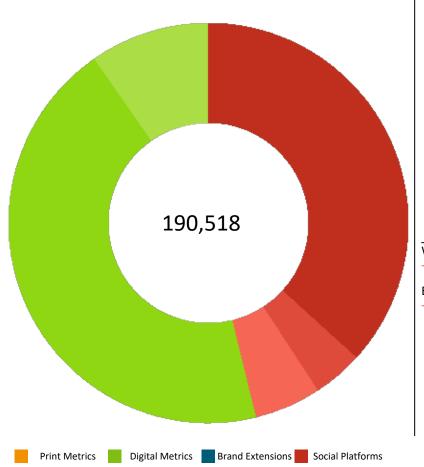

## Social Platforms (monthly)

Facebook Reach (NZ Only, 3 mth rolling avg) 69,988

-2,346 FROM LAST MONTH Instagram Followers 7,694 44 FROM LAST MONTH

Pinterest Followers 10,282 277 FROM LAST MONTH

## Digital Metrics (monthly)

Website Unique Users (NZ Only) 84,096
-2,604 FROM LAST MONTH

Email Newsletter Reach 18,458
-62 FROM LAST MONTH

Data Sources: Nielsen CMI, Audit Bureau Circulation, Google Analytics, social media platform data and publisher's own data. Digital and Social metrics may be used for multiple titles in their individual brand 360°s but will only be used once when calculating the Total 360°. Please refer to the treatment of digital hubs in the metrics.