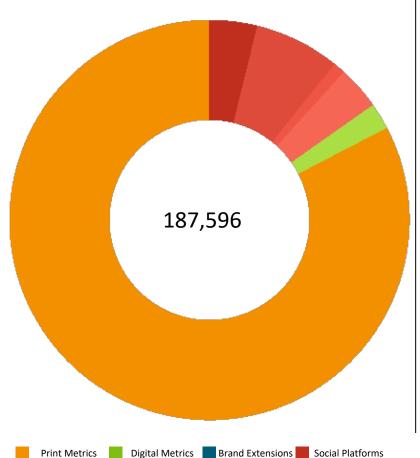

## Print Metrics (rolling 12 months)

Total Readership 155,000
-2,000 FROM PREVIOUS PERIOD

Total Circulation (includes paid subscribers) 12,846

Print 360 155,000
-2,000 FROM PREVIOUS PERIOD

## Digital Metrics (monthly)

Email Newsletter Reach 4,019

## Social Platforms (monthly)

Facebook Reach (NZ Only, 3 mth rolling avg) 7,189

-948 FROM LAST MONTH Instagram Followers 12,966 201 FROM LAST MONTH

Twitter Followers 1,820
-6 FROM LAST MONTH

Pinterest Followers 6,602 -10 FROM LAST MONTH