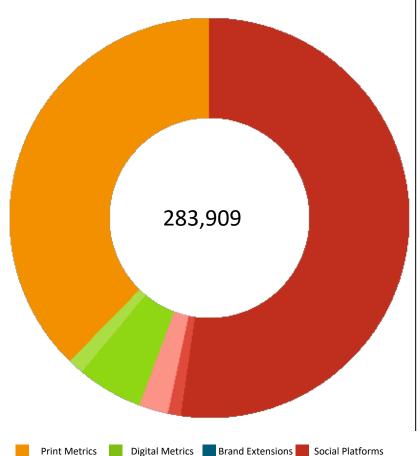

## Print Metrics (rolling 12 months)

Total Readership 107,000

Total Circulation (includes paid subscribers) 5,176

5,176 FROM PREVIOUS PERIOD Paid Subscribers 2,519 2,519 FROM PREVIOUS PERIOD

Print 360 107,000

## Digital Metrics (monthly)

Website Unique Users (NZ Only) 15,061 253 FROM LAST MONTH

Email Newsletter Reach 3,676
44 FROM LAST MONTH

## Social Platforms (monthly)

Facebook Reach (NZ Only, 3 mth rolling avg) 148,496

-38,479 FROM LAST MONTH Instagram Followers 2,909 22 FROM LAST MONTH

Linkedin Followers 220
18 FROM LAST MONTH

Youtube Reach (NZ Only) 6,547 6,547 FROM LAST MONTH