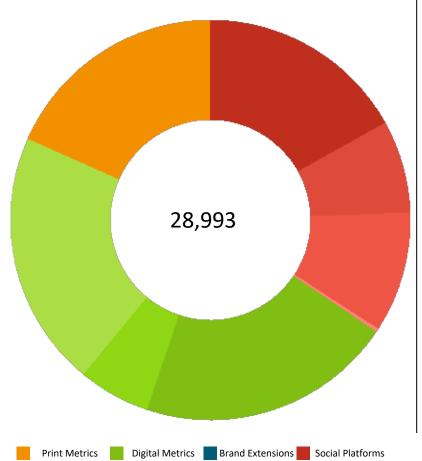

## Print Metrics (rolling 12 months)

Total Circulation (includes paid subscribers) 5.319

-115 FROM PREVIOUS PERIOD Paid Subscribers 3,229
29 FROM PREVIOUS PERIOD

Print 360 5,319
-115 FROM PREVIOUS PERIOD

## Digital Metrics (monthly)

Digital Edition 6,000

Website Unique Users (NZ Only) 1,691
-5,615 FROM LAST MONTH

Email Newsletter Reach 6,000

## Social Platforms (monthly)

Facebook Reach (NZ Only, 3 mth rolling avg) 4,900

3,361 FROM LAST MONTH Instagram Followers 2,171
-3 FROM LAST MONTH

Twitter Followers 2,832

9 FROM LAST MONTH

Linkedin Followers 80

1 FROM LAST MONTH

Data Sources: Nielsen CMI, Audit Bureau Circulation, Google Analytics, social media platform data and publisher's own data. Digital and Social metrics may be used for multiple titles in their individual brand 360°s but will only be used once when calculating the Total 360°. Please refer to the treatment of digital hubs in the metrics.