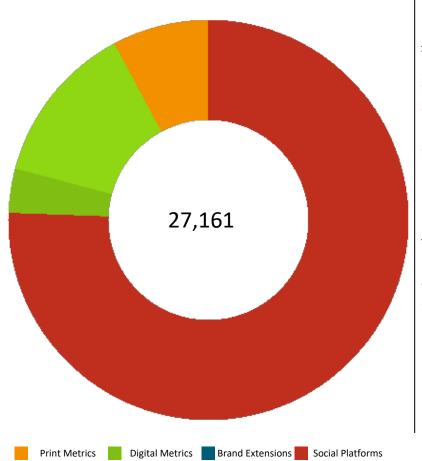

## Print Metrics (rolling 12 months)

Total Circulation (includes paid subscribers) 2.119

-1,060 FROM PREVIOUS PERIOD Paid Subscribers 824

-44 FROM PREVIOUS PERIOD

Print 360 2,119

-1,060 FROM PREVIOUS PERIOD

## Digital Metrics (monthly)

Digital Edition 973

Website Unique Users (NZ Only) 3,545 304 FROM LAST MONTH

## Social Platforms (monthly)

Facebook Reach (NZ Only, 3 mth rolling avg) 20,524

-4,201 FROM LAST MONTH

Data Sources: Nielsen CMI, Audit Bureau Circulation, Google Analytics, social media platform data and publisher's own data. Digital and Social metrics may be used for multiple titles in their individual brand 360°s but will only be used once when calculating the Total 360°. Please refer to the treatment of digital hubs in the metrics.