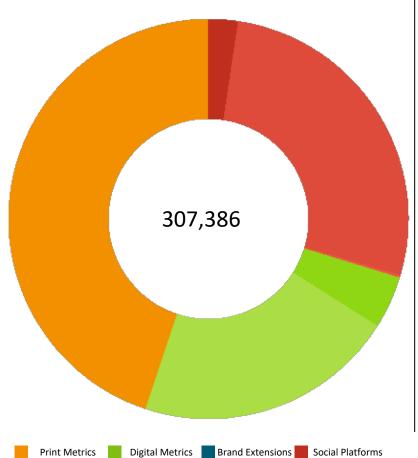

## Print Metrics (rolling 12 months)

Total Readership 138,000

Paid Subscribers 1,737

Print 360 138,000

## Digital Metrics (monthly)

Website Unique Users (NZ Only) 13,033
7,091 FROM LAST MONTH

Email Newsletter Reach 64,978 30,000 FROM LAST MONTH

## Social Platforms (monthly)

Facebook Reach (NZ Only, 3 mth rolling avg) 7,259

4,467 FROM LAST MONTH Instagram Followers 83,500

Twitter Followers 616

1 FROM LAST MONTH

Data Sources: Nielsen CMI, Audit Bureau Circulation, Google Analytics, social media platform data and publisher's own data. Digital and Social metrics may be used for multiple titles in their individual brand 360°s but will only be used once when calculating the Total 360°. Please refer to the treatment of digital hubs in the metrics.